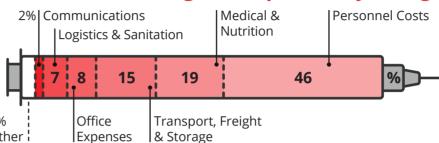

#### **International Program Expenses by Category**

Note: Percentages represent MSF International program expenses and are rounded