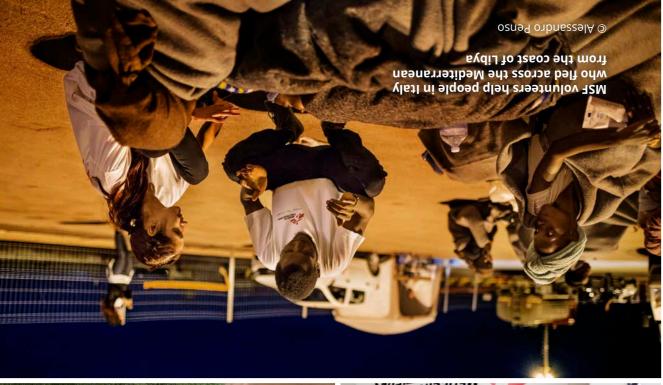

#### **MEDITERRANEAN SEA**

**3** Search and rescue ships **21,603** People rescued

#### Desperate flight to safety

"People flee into the Med Sea to come to Europe not because they see it as an opportunity to get a better job; they are fleeing out of absolute desperation. I can see now why MSF decided to no longer accept EU money [after the 2016 EU-Turkey deal blocking migrants from entering member states]. MSF has had to speak out incredibly strongly about the fact that migrants and refugees are not being treated properly and the massive challenges they face. Anyone who thinks they make the decision to cross the Med and go to Europe lightly, are absolutely wrong."

#### Kate Stegeman

Communications Manager on MV Aquarius