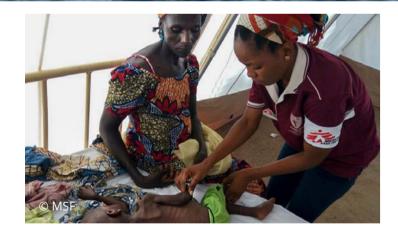

#### **NIGERIA/NIGER**

**441,900** Outpatient consultations (Nigeria) **58,500** Patients treated for maleria

#### Responding in the critical 'golden hours'

"In Diffa, Niger we found people fleeing the violence along the border with Nigeria. They had no camp and were just out in the open. So we installed a mobile clinic near the main road, which created space for support programmes by other NGOs we lobbied to bring supplies including food and water. All in all we were able to respond within 72 hours. These 72 hours are the golden hours for any response, which is important. People walk all the way, some are pregnant, others sick. We needed emergency action to respond in a quick way, and we did."

– Danca Paiva

Logistician in Nigeria and Niger

Last year was one of the most challenging years MSF has ever faced. Thanks to your support, our fieldworkers were able to mobilise quickly and respond to crises with the know-how and tools to save lives