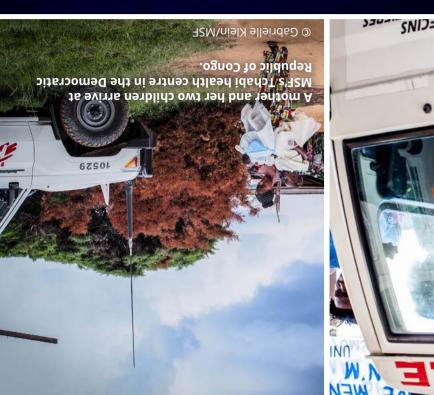

#### **SOUTH SUDAN**

**934,400** Outpatient consultations **47,700** Measles vaccinations in response to an outbreak

#### Going the distance

"When clashes erupted in the town of Birisi, most people fled into the forest near the DRC border. For one year, from July 2015, we had little or no contact with the villagers. We were very anxious as many who were HIV-positive were not getting the lifesaving antiretroviral drugs (ARVs) they needed. The isolation of these communities can cause problems. If an area is inaccessible, a community health worker from the villages will come out to meet us and take back several weeks of supplies for patients in his or her area. This really helped when the fighting was bad."

#### - Hazel Mutinta Milimo

Health Promoter working in Yambio, South Sudan